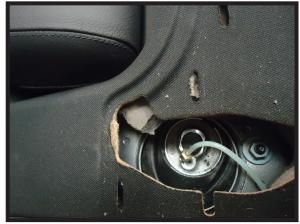

**FIGURE 2** 

4. REMOVE THE TWO (2) BOLTS HOLDING THE BRAKE CALIPER. REMOVE THE BRAKE CALIPER AND SUSPEND TO PREVENT DAMAGE TO BRAKE LINES. (FIGURE 3, 4)

**FIGURE 4** 

REMOVE THE FASTENERS AND INNER WHEEL LINER TO EXPOSE THE REAR AIR STRUT'S WIRING BLOCK.