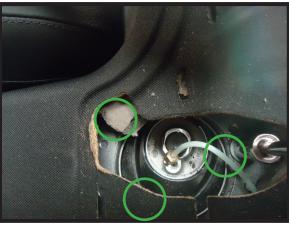

**FIGURE 2** 

4. REMOVE THE TWO (2) BOLTS HOLDING THE BRAKE CALIPER. REMOVE THE BRAKE CALIPER AND SUSPEND TO PREVENT DAMAGE TO BRAKE LINES. (FIGURE 3, 4)

**FIGURE 4** 

REMOVE THE FASTENERS AND INNER WHEEL LINER TO EXPOSE THE REAR AIR STRUT'S WIRING BLOCK.