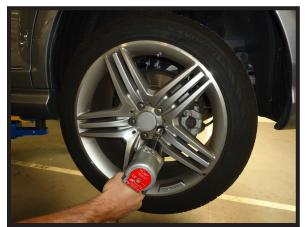

#### **AIR STRUT REMOVAL**

- 1. SET STEERING TO STRAIGHT AHEAD.
- 2. LIFT VEHICLE AND REMOVE REAR RIGHT WHEEL. (FIGURE 1)

FIGURE 1