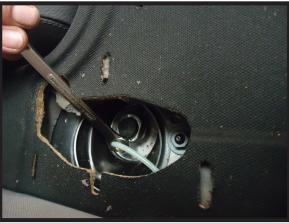

**FIGURE 2** 

4. REMOVE THE TWO (2) BOLTS HOLDING THE BRAKE CALIPER. REMOVE THE BRAKE CALIPER AND SUSPEND TO PREVENT DAMAGE TO BRAKE LINES. (FIGURE 3, 4)

**FIGURE 4** 

REMOVE THE FASTENERS AND INNER WHEEL LINER TO EXPOSE THE REAR AIR STRUT'S WIRING BLOCK.