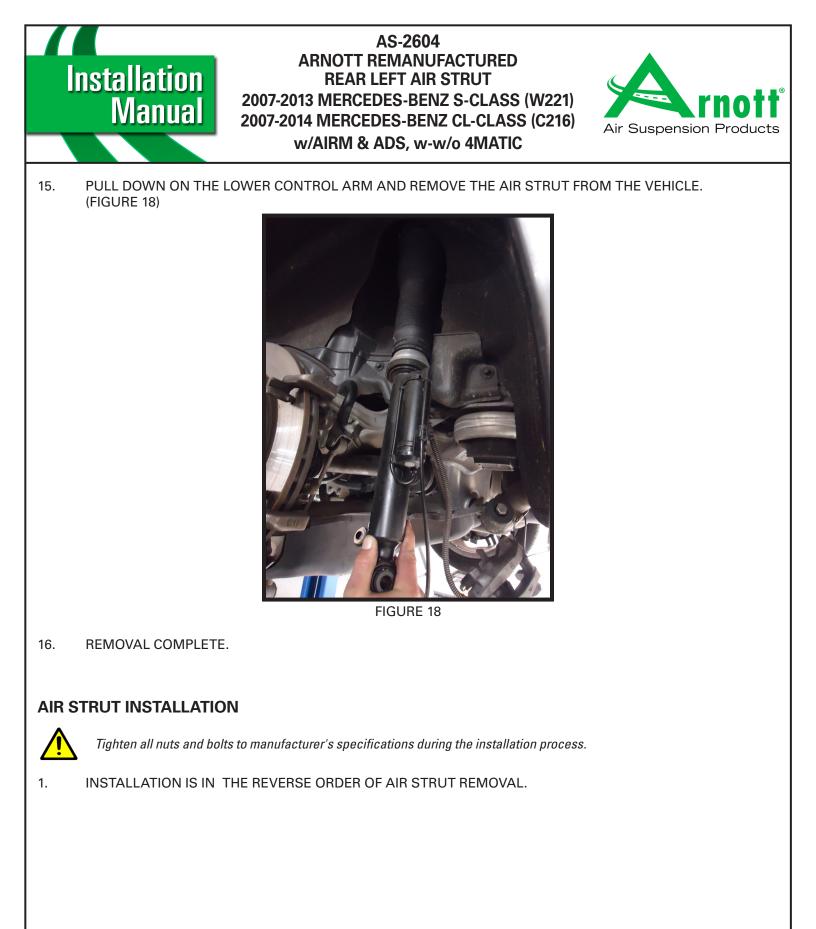

FIGURE 15

13. REMOVE THE THREE (3) TOP MOUNTING NUTS. (FIGURE 16)

FIGURE 16

14. REMOVE THE LOWER CONTROL ARM BOLT AND THE LOWER AIR STRUT MOUNTING BOLT. (FIGURE 17)

FIGURE 17

REV 3 11/16/2020