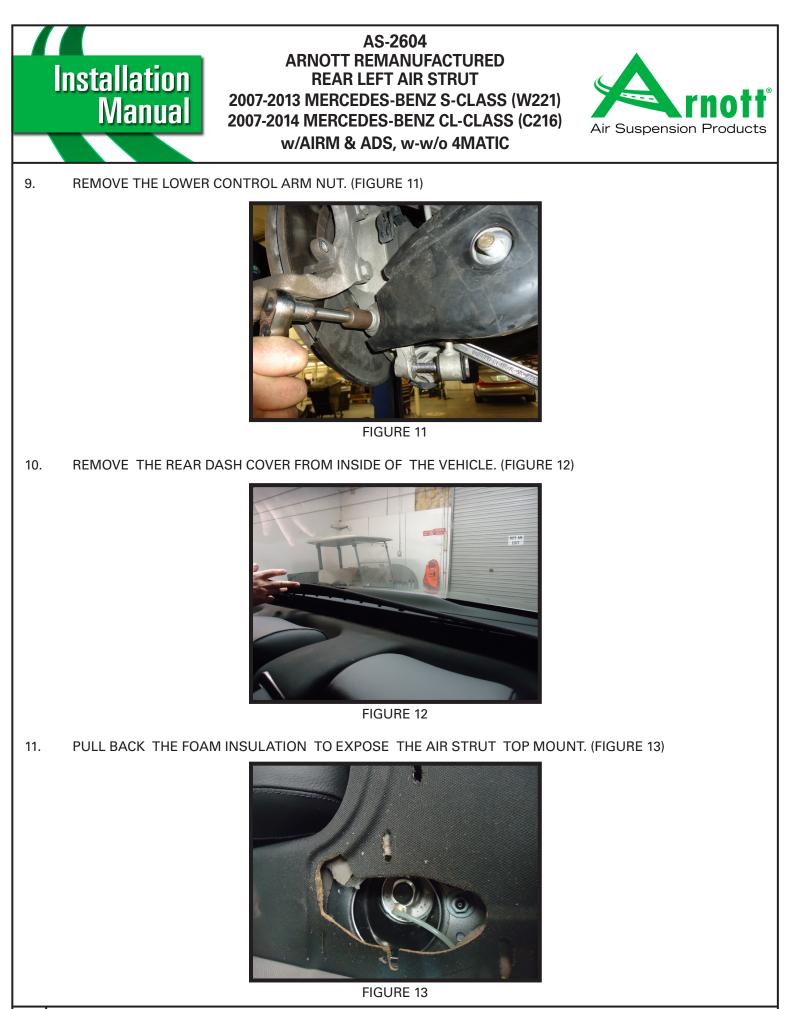

FIGURE 5

FIGURE 6

REV 3 11/16/2020

3

AS-2604

5.

5 AS-2604

REV 3 11/16/2020

AS-2604 ARNOTT REMANUFACTURED REAR LEFT AIR STRUT 2007-2013 MERCEDES-BENZ S-CLASS (W221) 2007-2014 MERCEDES-BENZ CL-CLASS (C216) w/AIRM & ADS, w-w/o 4MATIC

12. REMOVE THE AIR LINE. (FIGURE 14, 15)

FIGURE 14