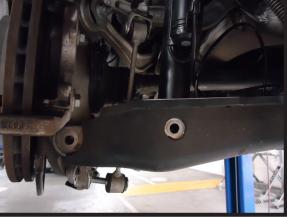

FIGURE 15

13. REMOVE THE THREE (3) TOP MOUNTING NUTS. (FIGURE 16)

FIGURE 16

14. REMOVE THE LOWER CONTROL ARM BOLT AND THE LOWER AIR STRUT MOUNTING BOLT. (FIGURE 17)

FIGURE 17

REV 3 11/16/2020