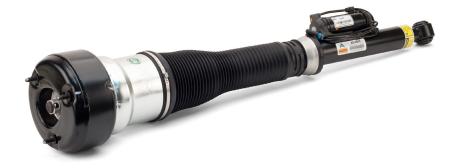

#### AS-2604 ARNOTT REMANUFACTURED REAR LEFT AIR STRUT 2007-2013 MERCEDES-BENZ S-CLASS (W221) 2007-2014 MERCEDES-BENZ CL-CLASS (C216) w/AIRM & ADS, w-w/o 4MATIC

Congratulations on your purchase of an Arnott<sup>®</sup> air suspension product. We at Arnott Incorporated are proud to offer a high quality product at the industry's most competitive pricing. Thank you for your confidence in us and our product.

#### AS-2604 ARNOTT REMANUFACTURED REAR LEFT AIR STRUT 2007-2013 MERCEDES-BENZ S-CLASS (W221) 2007-2014 MERCEDES-BENZ CL-CLASS (C216) w/AIRM & ADS, w-w/o 4MATIC