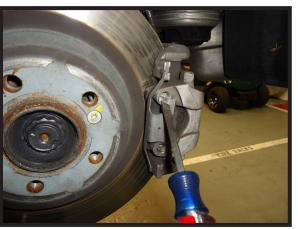

#### AS-2604 ARNOTT REMANUFACTURED REAR LEFT AIR STRUT 2007-2013 MERCEDES-BENZ S-CLASS (W221) 2007-2014 MERCEDES-BENZ CL-CLASS (C216) w/AIRM & ADS, w-w/o 4MATIC

3. REMOVE THE BRAKE CALIPER CLIP. (FIGURE 2)