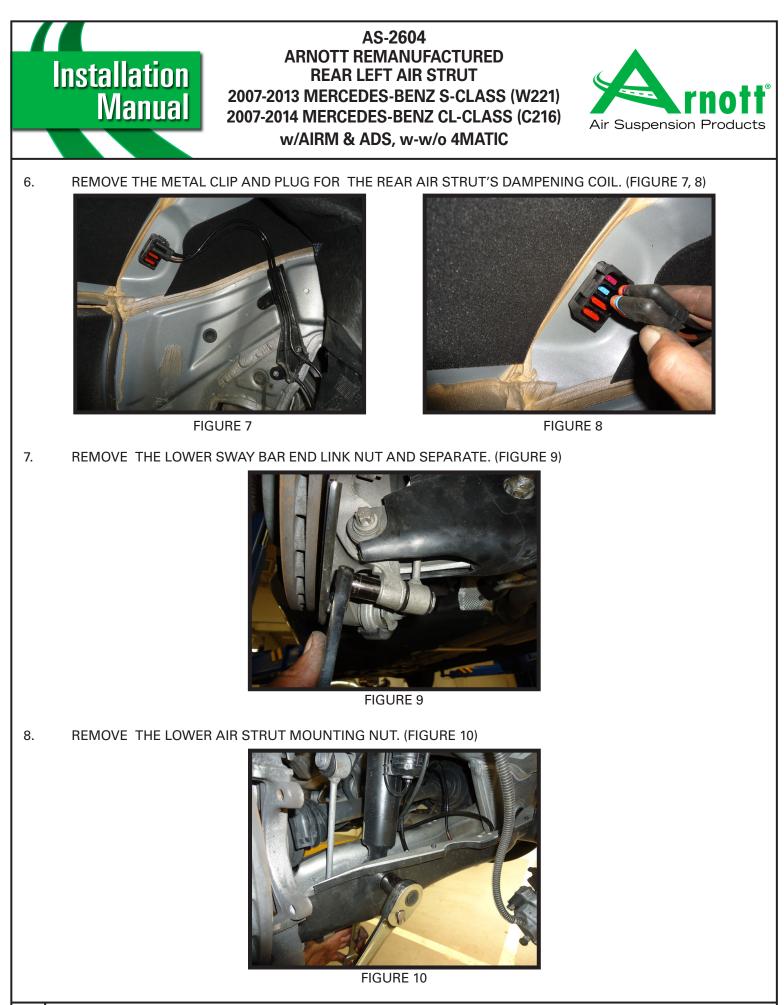

#### **AIR STRUT REMOVAL**

- 1. SET STEERING TO STRAIGHT AHEAD.
- 2. LIFT VEHICLE AND REMOVE REAR RIGHT WHEEL. (FIGURE 1)

FIGURE 1

#### AS-2604 ARNOTT REMANUFACTURED REAR LEFT AIR STRUT 2007-2013 MERCEDES-BENZ S-CLASS (W221) 2007-2014 MERCEDES-BENZ CL-CLASS (C216) w/AIRM & ADS, w-w/o 4MATIC

3. REMOVE THE BRAKE CALIPER CLIP. (FIGURE 2)

**FIGURE 2** 

4. REMOVE THE TWO (2) BOLTS HOLDING THE BRAKE CALIPER. REMOVE THE BRAKE CALIPER AND SUSPEND TO PREVENT DAMAGE TO BRAKE LINES. (FIGURE 3, 4)

**FIGURE 4** 

REMOVE THE FASTENERS AND INNER WHEEL LINER TO EXPOSE THE REAR AIR STRUT'S WIRING BLOCK.

FIGURE 5

FIGURE 6

REV 3 11/16/2020

3

AS-2604

5.

5 AS-2604

REV 3 11/16/2020