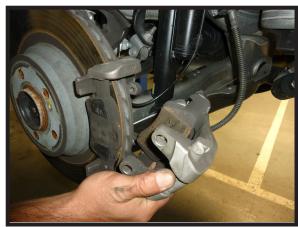

**FIGURE 2** 

4. REMOVE THE TWO (2) BOLTS HOLDING THE BRAKE CALIPER. REMOVE THE BRAKE CALIPER AND SUSPEND TO PREVENT DAMAGE TO BRAKE LINES. (FIGURE 3, 4)

**FIGURE 4** 

REMOVE THE FASTENERS AND INNER WHEEL LINER TO EXPOSE THE REAR AIR STRUT'S WIRING BLOCK.