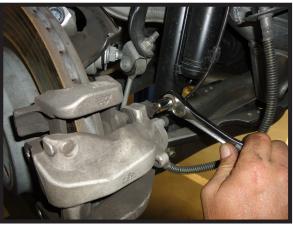

**FIGURE 2** 

4. REMOVE THE TWO (2) BOLTS HOLDING THE BRAKE CALIPER. REMOVE THE BRAKE CALIPER AND SUSPEND TO PREVENT DAMAGE TO BRAKE LINES. (FIGURE 3, 4)

**FIGURE 4** 

REMOVE THE FASTENERS AND INNER WHEEL LINER TO EXPOSE THE REAR AIR STRUT'S WIRING BLOCK.